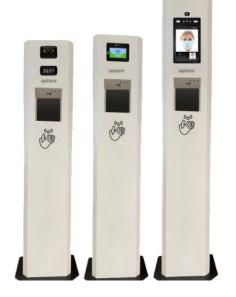

## **Disinfection Towers**

All in One Solution Disinfection Towers provide preliminary detection of possible COVID-19 patients by measuring the body temperature of your visitors. It detects temperature and make sure they have their masks on.

Protect your staff and customers with our range of hand sanitizer display stations.

# **Hygiene Points**

Remote fever, mask detection and Sanitizer Station

- IPS display panel
- Face recognition
- Auto dispenser
- Medical grade fever scan
- Mask detection
- Access Control
- Remote management