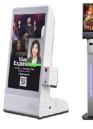

**Optera** OPT series are non-contact based which prevents the chances of cross infection.

**Optera** Facial, Mask, Fever Detection & Hand Sanitizer Station can take medical level fever measurement remotely & without contact and help you clean your hands within 20 seconds. optera

Protect your staff and customers with our range of hand sanitizer display stations.

# **Hygiene Points**

Remote fever, mask detection and Sanitizer Station

- IPS display panel
- Face recognition
- Auto dispenser
- Medical grade fever scan
- Mask detection
- Access Control
- Remote management