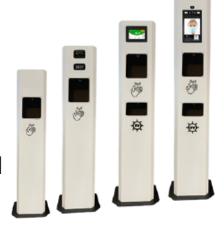

ootera

| Model                 | <b>OPT5201</b> | OPT5205                               | OPT5220     | OPT5310                 | OPT6050           | <b>OPT6100</b>    |
|-----------------------|----------------|---------------------------------------|-------------|-------------------------|-------------------|-------------------|
| Photos                | õ              | i i i i i i i i i i i i i i i i i i i | ₩<br>₩<br>₩ |                         |                   |                   |
| Description           | OPT5201        | OPT5205                               | OPT5220     | OPT5310                 | OPT6050           | OPT6100           |
| Display panel         | X              | 3 digit 7 segment                     | 4.3"        | 7"                      | 21.5"             | 21.5"             |
| Resolution            | X              | Х                                     | 640x480     | 1920X1080               | 1920x1080         | 1920x1080         |
| Temperature sensor    | X              | IR infrared                           | IR infrared | Thermal                 | Thermal           | Thermal           |
| Accuracy              | X              | ±0.1°C                                | ±0.2°C      | ±0.3°C                  | ±0.2°C            | ±0.2°C            |
| Detection range       | Х              | 5cm                                   | 10cm        | 80cm                    | 80cm              | 80cm              |
| Touch screen          | X              | Х                                     | Yes         | Opt                     | Opt               | Opt               |
| Auto face detection   | Х              | Х                                     | Х           | Yes                     | Yes               | Yes               |
| Auto face recognition | Х              | Х                                     | Х           | Yes                     | Opt               | Opt               |
| People counting       | X              | Х                                     | Yes         | Yes                     | Opt               | Opt               |
| Installation type     | Floor type     | Floor type                            | Floor type  | Floor type              | Wall / Floor type | Wall / Floor type |
| Network               | X              | Х                                     | USB         | Ethernet, WiFi/4G (opt) | Ethernet, WiFi    | Ethernet, WiFi    |
| Multi language        | Х              | Yes                                   | Yes         | Yes                     | Yes               | Yes               |
| SD card slot          | Х              | Х                                     | Yes         | Х                       | Yes               | Yes               |
| Tank volume           | 1200mL         | 1200mL                                | 5000mL      | 5000mL                  | 1500mL            | 1500mL            |
| Auto dispenser        | Yes            | Yes                                   | Yes         | Yes                     | Yes               | Yes               |